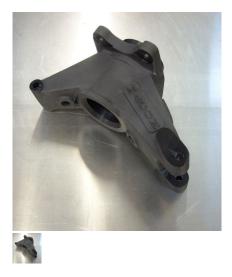

## Macon MR6 Rear Uprights

Rating: Not Rated Yet Price:

Ask a question about this product

Description Macon MR6 rear upright castings available ex stock. These rear uprights were fitted on several Formula Ford cars including Macon MR6, Jomo and early Dulon cars. These uprights are cast from Aluminium LM25 heat treated to TF condition. Their strength is improved over the originals by the use of smaller core print holes and additional internal webs. The uprights come fully machined and black anodized. The brake caliper mounting threads are 7/16 UNF and suit Girling 14LF or 12SP brake calipers. PA Motorsport also manufacture axles and hubs to suit these and other uprights.