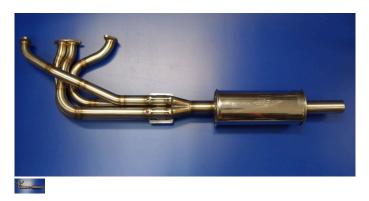

## Description

PA Motorsport Stainless FF1600 Exhaust systems

PA Motorsport can provide our latest stainless exhaust systems as used on our own cars.

These systems are a 'side exit' type and are currently used on Macon, Merlyn, Crossle, Jamun and Nike Formula Fords.

They will fit most FF1600 cars where a side exit exhaust is required.

These systems were developed on our own cars to win the 2010 historic FF Championship winning every race of the year and taking 10 new lap records.

They can be supplied as pictured or with a new stainless silencer.