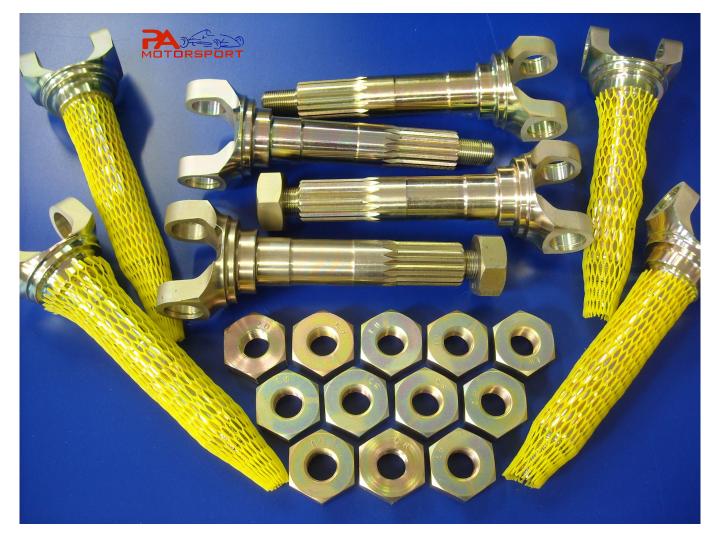

## **PA Motorsport Imp Stub Axles**

Rating: Not Rated Yet Price:

Ask a question about this product

Description PA Motorsport have in stock our own version of the Hillman Imp stub axle. These stub axles have been made from superior materials to the originals and feature a RH or LH hub nut thread to stop the common problem of the hub nut coming undone. These axles are found on many Historic racing cars as well as racing Imps and our axles are a direct replacement for the originals. We can also machine these axles to suit other applications such as Crossle. Please contact info@pamotorsport.com for more details