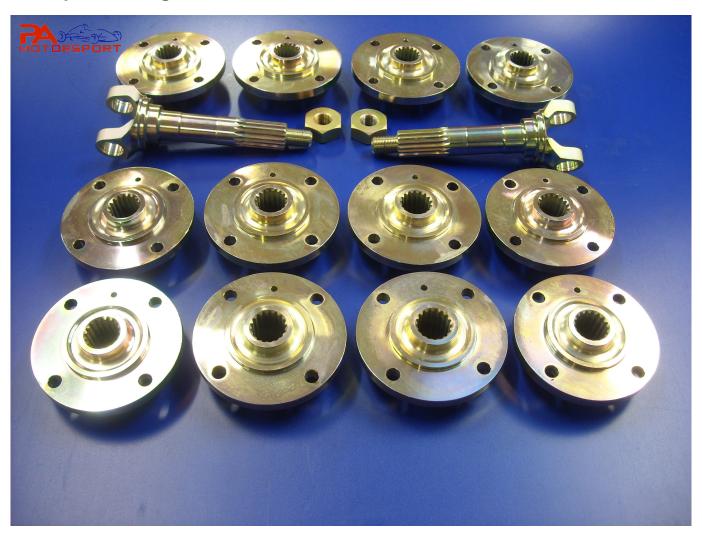

## **PA Imp Hub Flanges**

Rating: Not Rated Yet

Price:

Ask a question about this product

Description PA Motorsport are pleased to offer our new product. The new PA hub flange is a direct replacement for the standard Imp hub flanges as used on many racing cars. The originals can suffer damage easily often causing excessive brake disc 'run out'. Our new hubs are made from high quality material and offer a direct, quality replacement to the standard Imp originals. These can be used in conjunction with our popular, high quality, Imp stub axles which feature a left-hand and right-hand thread to prevent hub nuts from coming undone. We also offer replacement driveshafts for the standard Imp item which is stronger and lighter than the original. A stock of universal joints for these stub axles and driveshafts is also held. To order please contact PA Motorsport on info@pamotorsport.com