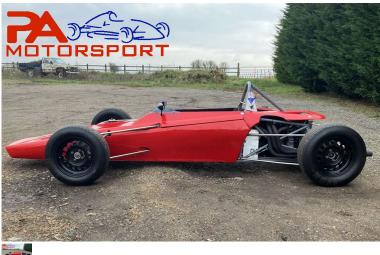

## Hawke DL2a

Rating: Not Rated Yet **Price:** Sales price: £26,000.00

Ask a question about this product

Description Historic FF1600 kent complete car with engine Hawke DL2a 1971, perfect for historic, classic, sprint cup, united formula ford, brscc superclassic etc Chassis stripped, jigged and powder coated Gearbox fully rebuilt by Mark Bailey before he retired, all correctly set up, the box is great inside and out new fuel tank, new full floor brand new set of lightweight bodywork Excellent condition throughout with loads of new parts, includes fire extinguisher and new belts, new wiring loom includes a very good engine and the car is complete. A new set of spax dampers are fitted along with a spare set of armstrong, requires approximately a couple of days of minor finishing to be ready to race Will split if engine not required Contact info@pamotorsport.com